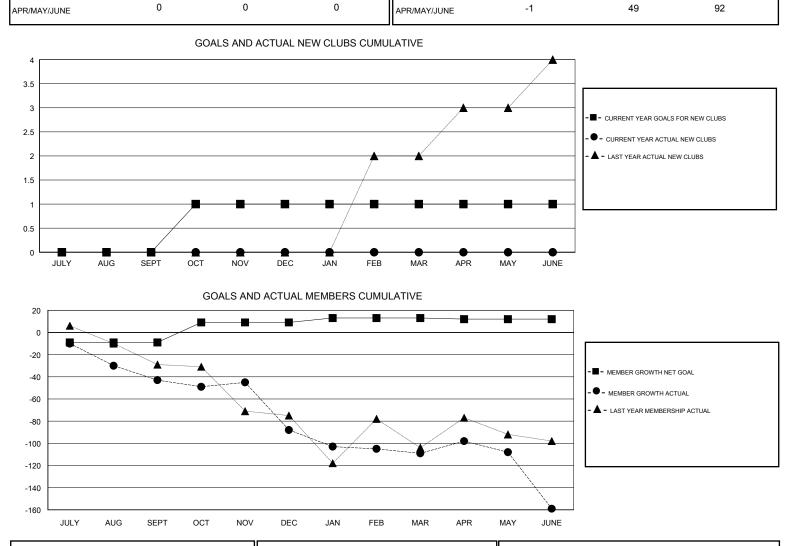

## GMT: HOWARD HUDSON

1

0

0

0

| ARD HUDSON LOG        |               |           |               | ATION ALASKA  |                           |                         |  |
|-----------------------|---------------|-----------|---------------|---------------|---------------------------|-------------------------|--|
|                       | Clubs         |           |               | Members       |                           |                         |  |
| RESULTS FOR 2017-2018 |               |           |               |               | RESULTS FOR 2017-2018     |                         |  |
|                       | NEW CLUB GOAL | NEW CLUBS | DROPPED CLUBS | QUARTER       | MEMBER GROWTH NET<br>GOAL | MEMBER GROWTH<br>ACTUAL |  |
|                       | 0             | 0         | 1             | JULY/AUG/SEPT | -9                        | 42                      |  |

OCT/NOV/DEC

JAN/FEB/MAR

18

4

2

1

| DROPPED CLUBS: 4 |     | 30 CLUBS OF 42 ADDED 1 OR MORE<br>NEW MEMBERS | GENDER DISTRIBUTION<br>MALE 698 (54.36%)<br>FEMALE 586 (45.64%) |   |
|------------------|-----|-----------------------------------------------|-----------------------------------------------------------------|---|
| DROPPED MEMBERS  |     |                                               | Women Percentage Fiscal Year Goal: 46%                          |   |
| DECEASED         | 10  | CLICK HERE FOR CUMULATIVE<br>MEMBERSHIP DATA  | TOTAL FAMILY UNIT MEMBERS                                       | 0 |
| CLUB CANCELLED 3 | 36  |                                               | FAMILY MEMBERS PAYING HALF<br>DUES                              |   |
| OTHER            | 291 |                                               |                                                                 |   |
| TOTAL            | 337 |                                               |                                                                 |   |